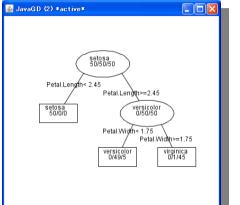

### Demo

R R console

Type 'q()' to quit R. > data(iris) > library(rpart)

> rp <- rpart(Species ~ ., iris)