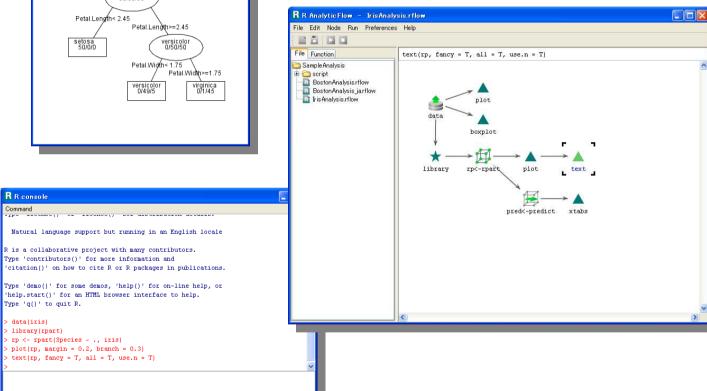

## "Branching"

**Branches**:

#### Mainstream:

Loading data and library, modeling and prediction. Prediction result is the final output.