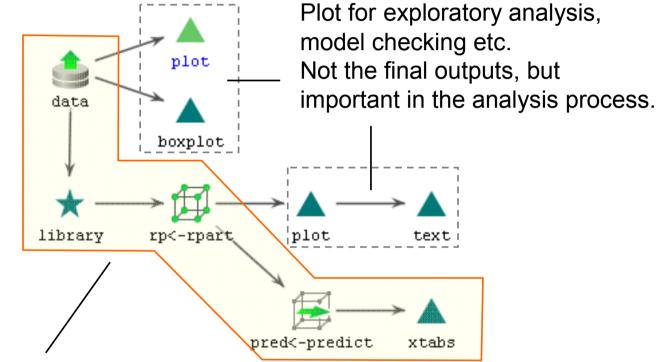

## Flexible.

ef-prime,

- Data analysis is not always straightway.
- It can represent "branching" processes.

## "Branching"

**Branches**:

#### Mainstream:

Loading data and library, modeling and prediction. Prediction result is the final output.