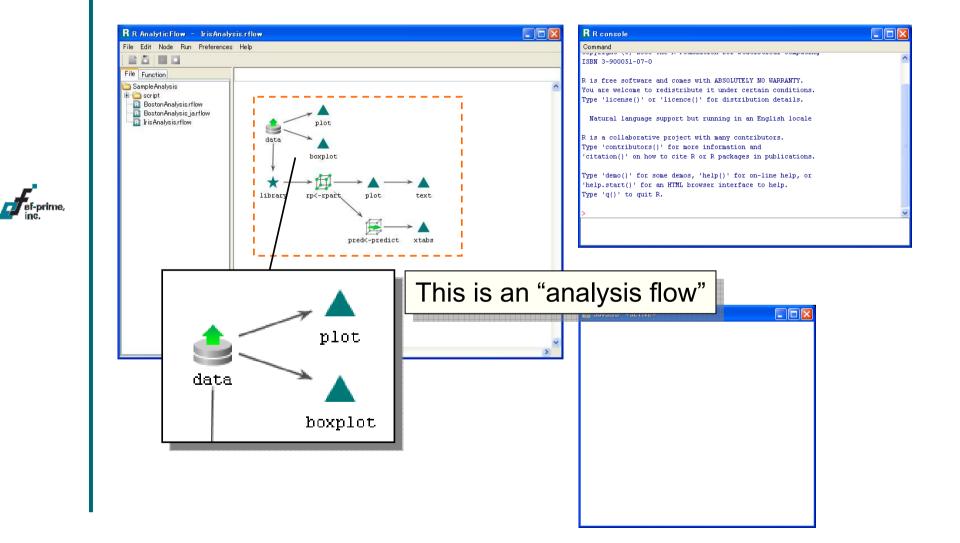

## Introduction

- This talk contains...
  - This is "R AnalyticFlow"
  - What's good?
  - About the software
  - Demo
  - Where are we heading?

#### Main window

fef-prime,

Console window

4

5