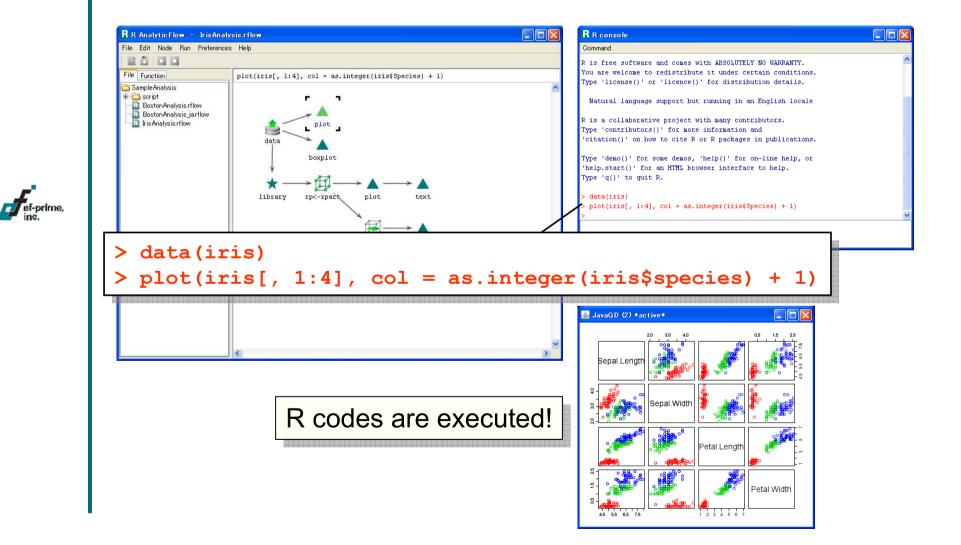

### Demo

R R console

Type 'q()' to quit R. > data(iris) > library(rpart)

> rp <- rpart(Species ~ ., iris)