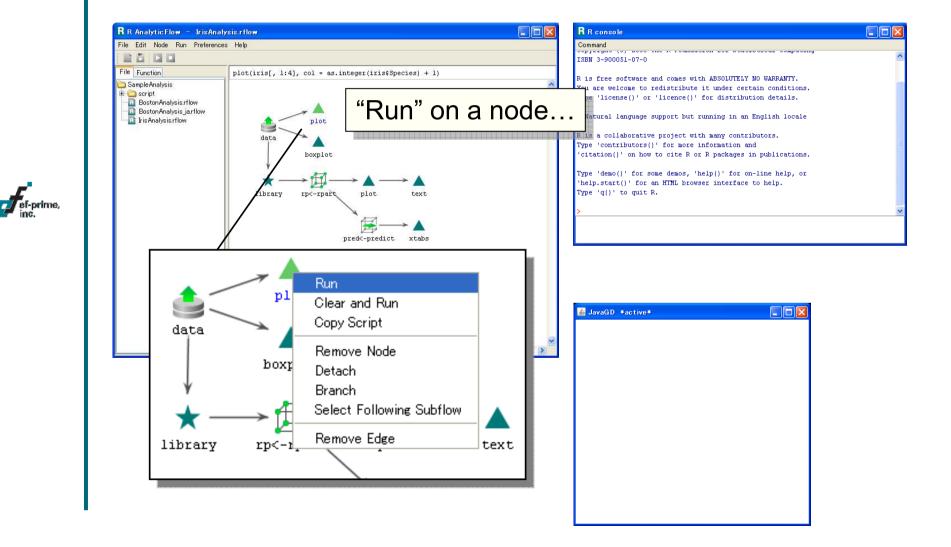

### Demo

R R console

Type 'q()' to quit R. > data(iris) > library(rpart)

> rp <- rpart(Species ~ ., iris)