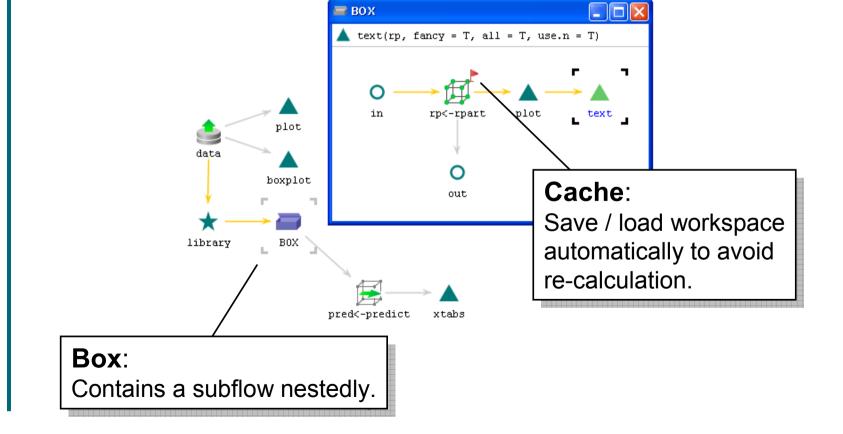

## Flexible.

ef-prime,

- Data analysis is not always straightway.
- It can represent "branching" processes.

## "Branching"

**Branches**:

#### Mainstream:

Loading data and library, modeling and prediction. Prediction result is the final output.