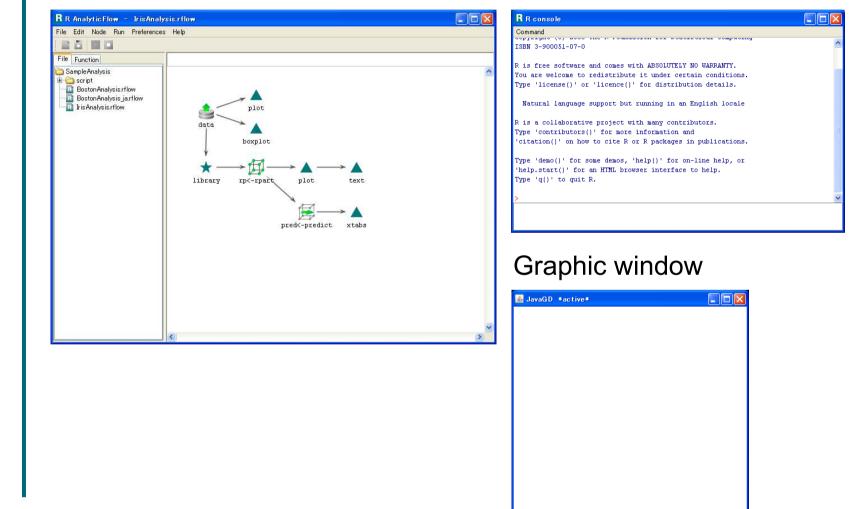

#### Main window

fef-prime,

Console window

4

5

#### Mainstream:

Loading data and library, modeling and prediction. Prediction result is the final output.