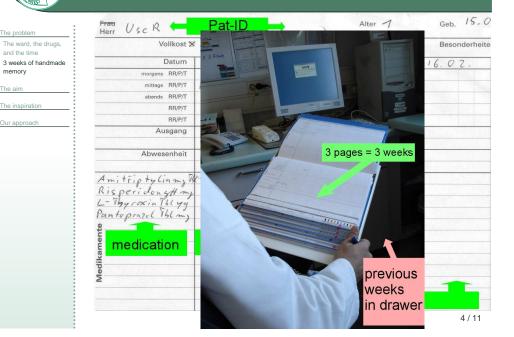

- inpatient service  $\approx$  130 psychiatric patients
- many stay > 2 month
- some stay (>1year)
- many different drug regimen

| The ward, the drugs,                | Vollkost 🔉                                                                    | 🕻 Diät                | Allergie | /      | Besonderheite                                                                                                                                                                                                                                                                                                                                                                                                                                                                                                                                                                                                                                                                                                                                                                                                                                                                                                                                                                                                                                                                                                                                                                                                                                                                                                                                                                                                                                                                                                                                                                                                                                                                                                                                                                                                                                                                                                                                                                                                                                                                                                                  |
|-------------------------------------|-------------------------------------------------------------------------------|-----------------------|----------|--------|--------------------------------------------------------------------------------------------------------------------------------------------------------------------------------------------------------------------------------------------------------------------------------------------------------------------------------------------------------------------------------------------------------------------------------------------------------------------------------------------------------------------------------------------------------------------------------------------------------------------------------------------------------------------------------------------------------------------------------------------------------------------------------------------------------------------------------------------------------------------------------------------------------------------------------------------------------------------------------------------------------------------------------------------------------------------------------------------------------------------------------------------------------------------------------------------------------------------------------------------------------------------------------------------------------------------------------------------------------------------------------------------------------------------------------------------------------------------------------------------------------------------------------------------------------------------------------------------------------------------------------------------------------------------------------------------------------------------------------------------------------------------------------------------------------------------------------------------------------------------------------------------------------------------------------------------------------------------------------------------------------------------------------------------------------------------------------------------------------------------------------|
| and the time<br>3 weeks of handmade | Datum                                                                         | 13.02.06              | 14.02.   | 15.02. | 16.02.                                                                                                                                                                                                                                                                                                                                                                                                                                                                                                                                                                                                                                                                                                                                                                                                                                                                                                                                                                                                                                                                                                                                                                                                                                                                                                                                                                                                                                                                                                                                                                                                                                                                                                                                                                                                                                                                                                                                                                                                                                                                                                                         |
| memory                              | morgens RR/P/T                                                                | 120/80 60 37          | 17.02.   | 15.02. | 16.02.                                                                                                                                                                                                                                                                                                                                                                                                                                                                                                                                                                                                                                                                                                                                                                                                                                                                                                                                                                                                                                                                                                                                                                                                                                                                                                                                                                                                                                                                                                                                                                                                                                                                                                                                                                                                                                                                                                                                                                                                                                                                                                                         |
|                                     | mittags RR/P/T                                                                | 140/90 70 370         |          |        |                                                                                                                                                                                                                                                                                                                                                                                                                                                                                                                                                                                                                                                                                                                                                                                                                                                                                                                                                                                                                                                                                                                                                                                                                                                                                                                                                                                                                                                                                                                                                                                                                                                                                                                                                                                                                                                                                                                                                                                                                                                                                                                                |
| he aim                              | abends RR/P/T                                                                 | 110730 10 31          |          |        |                                                                                                                                                                                                                                                                                                                                                                                                                                                                                                                                                                                                                                                                                                                                                                                                                                                                                                                                                                                                                                                                                                                                                                                                                                                                                                                                                                                                                                                                                                                                                                                                                                                                                                                                                                                                                                                                                                                                                                                                                                                                                                                                |
| he inspiration                      | RR/P/T                                                                        |                       |          |        |                                                                                                                                                                                                                                                                                                                                                                                                                                                                                                                                                                                                                                                                                                                                                                                                                                                                                                                                                                                                                                                                                                                                                                                                                                                                                                                                                                                                                                                                                                                                                                                                                                                                                                                                                                                                                                                                                                                                                                                                                                                                                                                                |
|                                     | BR/P/T                                                                        |                       |          |        |                                                                                                                                                                                                                                                                                                                                                                                                                                                                                                                                                                                                                                                                                                                                                                                                                                                                                                                                                                                                                                                                                                                                                                                                                                                                                                                                                                                                                                                                                                                                                                                                                                                                                                                                                                                                                                                                                                                                                                                                                                                                                                                                |
| ur approach                         | Ausgang                                                                       | allein                |          |        |                                                                                                                                                                                                                                                                                                                                                                                                                                                                                                                                                                                                                                                                                                                                                                                                                                                                                                                                                                                                                                                                                                                                                                                                                                                                                                                                                                                                                                                                                                                                                                                                                                                                                                                                                                                                                                                                                                                                                                                                                                                                                                                                |
|                                     | Abwesenheit                                                                   |                       |          |        |                                                                                                                                                                                                                                                                                                                                                                                                                                                                                                                                                                                                                                                                                                                                                                                                                                                                                                                                                                                                                                                                                                                                                                                                                                                                                                                                                                                                                                                                                                                                                                                                                                                                                                                                                                                                                                                                                                                                                                                                                                                                                                                                |
|                                     | Amitip ty linms D<br>Risperidong Hmy<br>L-Thyroxin Thlyg<br>Pantoprazol Thlmy | 11- 100-0-0-200 ·     | n        | Hz     | Hz                                                                                                                                                                                                                                                                                                                                                                                                                                                                                                                                                                                                                                                                                                                                                                                                                                                                                                                                                                                                                                                                                                                                                                                                                                                                                                                                                                                                                                                                                                                                                                                                                                                                                                                                                                                                                                                                                                                                                                                                                                                                                                                             |
|                                     | Risperidong Hmy                                                               | 0-0-0-4               |          |        |                                                                                                                                                                                                                                                                                                                                                                                                                                                                                                                                                                                                                                                                                                                                                                                                                                                                                                                                                                                                                                                                                                                                                                                                                                                                                                                                                                                                                                                                                                                                                                                                                                                                                                                                                                                                                                                                                                                                                                                                                                                                                                                                |
|                                     | L- Thyroxin Theyy                                                             | 50-0-0-0              |          |        |                                                                                                                                                                                                                                                                                                                                                                                                                                                                                                                                                                                                                                                                                                                                                                                                                                                                                                                                                                                                                                                                                                                                                                                                                                                                                                                                                                                                                                                                                                                                                                                                                                                                                                                                                                                                                                                                                                                                                                                                                                                                                                                                |
|                                     | Pantoprazol Them,                                                             | 20-0-0-0              |          |        |                                                                                                                                                                                                                                                                                                                                                                                                                                                                                                                                                                                                                                                                                                                                                                                                                                                                                                                                                                                                                                                                                                                                                                                                                                                                                                                                                                                                                                                                                                                                                                                                                                                                                                                                                                                                                                                                                                                                                                                                                                                                                                                                |
|                                     |                                                                               |                       |          |        |                                                                                                                                                                                                                                                                                                                                                                                                                                                                                                                                                                                                                                                                                                                                                                                                                                                                                                                                                                                                                                                                                                                                                                                                                                                                                                                                                                                                                                                                                                                                                                                                                                                                                                                                                                                                                                                                                                                                                                                                                                                                                                                                |
|                                     | medication                                                                    | decere                |          |        |                                                                                                                                                                                                                                                                                                                                                                                                                                                                                                                                                                                                                                                                                                                                                                                                                                                                                                                                                                                                                                                                                                                                                                                                                                                                                                                                                                                                                                                                                                                                                                                                                                                                                                                                                                                                                                                                                                                                                                                                                                                                                                                                |
|                                     | E medication                                                                  | dosage                |          |        |                                                                                                                                                                                                                                                                                                                                                                                                                                                                                                                                                                                                                                                                                                                                                                                                                                                                                                                                                                                                                                                                                                                                                                                                                                                                                                                                                                                                                                                                                                                                                                                                                                                                                                                                                                                                                                                                                                                                                                                                                                                                                                                                |
|                                     | like                                                                          | a second and a second |          |        |                                                                                                                                                                                                                                                                                                                                                                                                                                                                                                                                                                                                                                                                                                                                                                                                                                                                                                                                                                                                                                                                                                                                                                                                                                                                                                                                                                                                                                                                                                                                                                                                                                                                                                                                                                                                                                                                                                                                                                                                                                                                                                                                |
|                                     | lec                                                                           |                       |          |        |                                                                                                                                                                                                                                                                                                                                                                                                                                                                                                                                                                                                                                                                                                                                                                                                                                                                                                                                                                                                                                                                                                                                                                                                                                                                                                                                                                                                                                                                                                                                                                                                                                                                                                                                                                                                                                                                                                                                                                                                                                                                                                                                |
|                                     | 2                                                                             |                       | -        | -      |                                                                                                                                                                                                                                                                                                                                                                                                                                                                                                                                                                                                                                                                                                                                                                                                                                                                                                                                                                                                                                                                                                                                                                                                                                                                                                                                                                                                                                                                                                                                                                                                                                                                                                                                                                                                                                                                                                                                                                                                                                                                                                                                |
|                                     |                                                                               |                       |          | days   | and the second s |